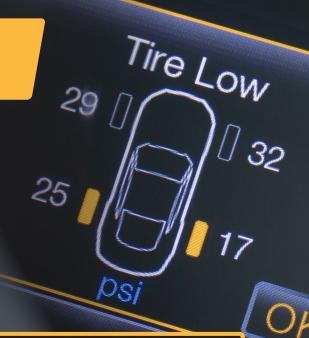

## TPMS

TIRE PRESSURE MONITOR SENSORS

TPMS SENSORS LET YOU KNOW WHEN YOU ARE LOW!