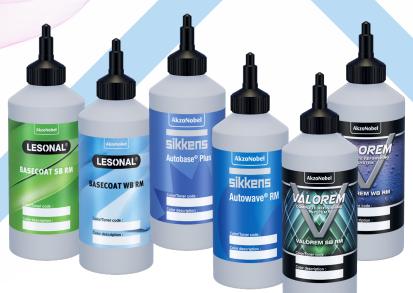

## SEC - Special Effect Color Toners

AkzoNobel's Lesonal, Sikkens and Valorem special effect color (SEC) toners are now available for purchase in 100 gram increments through selected Keystone Automotive locations.

## 138 selected toners available to choose from to use with your preferred AkzoNobel paint brand basecoat:

Lesonal SB Lesonal WB Sikkens Autobase Plus® Sikkens Autowave® Valorem SB Valorem WB

Scan QR Code for complete list of toners provided for the brand you use.