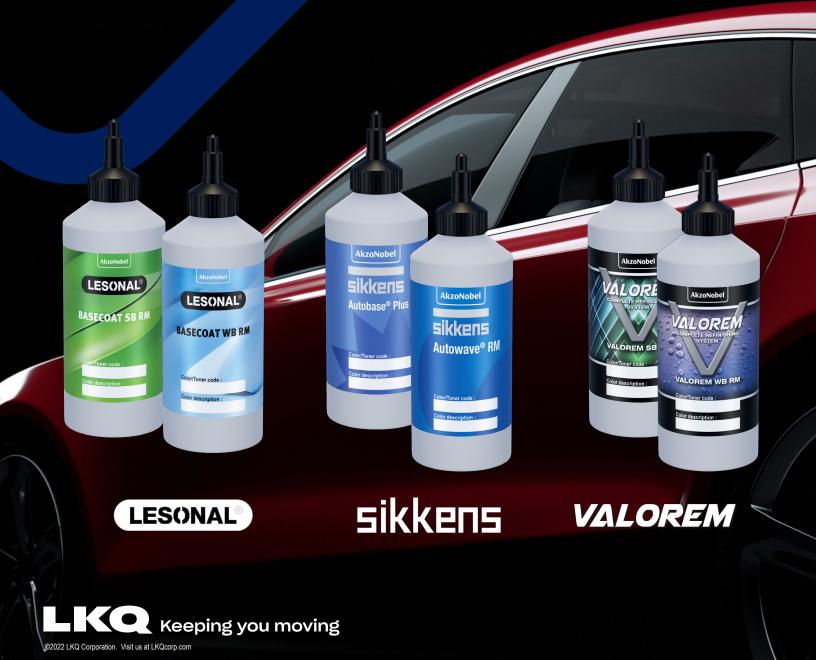

## SEC - Special Effect Color Toners

AkzoNobel's Lesonal, Sikkens and Valorem special effect color (SEC) toners are now available for purchase in 100 gram increments through selected Keystone Automotive locations.

## 138 selected toners available to choose from to use with your preferred AkzoNobel paint brand basecoat:

Lesonal SB Lesonal WB Sikkens Autobase Plus® Sikkens Autowave® Valorem SB Valorem WB

Scan QR Code for complete list of toners provided for the brand you use.